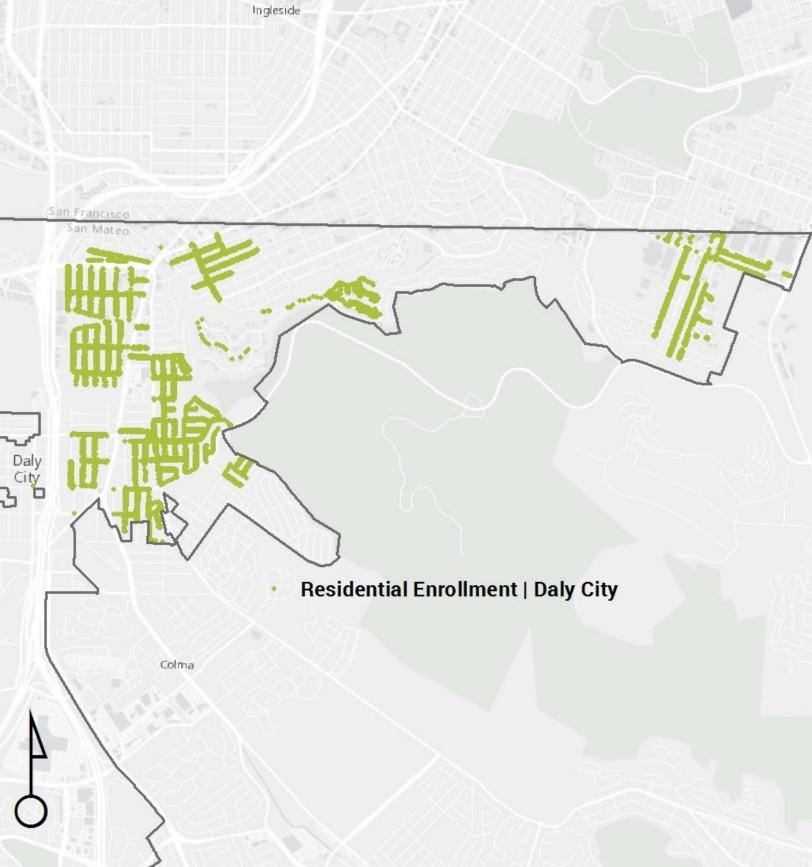

# PCE Phase One Residential Customers | Unincorporated North Fair Oaks HOOVERST edwood Atherton 0.0750.15 0.3 Miles









# **PHASE ONE** PENINSULA CLEAN ENERGY **ENROLLMENT** Residential Enrollment | Belmont 0.4 0.8 Miles

### PHASE ONE PENINSULA CLEAN ENERGY **ENROLLMENT** SAN BENITO RE Residential Enrollment | Brisbane 0.05 0.1 0.2 Miles





#### **PHASE ONE** PENINSULA CLEAN ENERGY **ENROLLMENT** Ingleside San Francisco San Mateo



0.25

0.5

1 Miles



# **PHASE ONE** PENINSULA CLEAN ENERGY **ENROLLMENT** Residential Enrollment | Foster City 0.6 Miles 0.15 0.3

# **PHASE ONE** PENINSULA CLEAN ENERGY **ENROLLMENT** Residential Enrollment | Half Moon Bay 0.4 Miles 0.1 0.2



#### **PHASE ONE** PENINSULA CLEAN ENERGY **ENROLLMENT** Henderson Redwood Junction Fair Oaks Lindenwood Residential Enrollment | Menlo Park Atherton Menlo Palo Alto West Menlo Stanford 1.1 Miles 0.55





# **PHASE ONE** PENINSULA CLEAN ENERGY ENROLLMENT Pacifica Residential Enrollment | Pacifica Shelter

13 Miles

0.325

0.65

#### **PHASE ONE** PENINSULA CLEAN ENERGY **ENROLLMENT** GRECO ISLAND Residential Enrollment | Redwood City Redwood City Reduced June on North Fair Oaks Lindenwood Atherton 0.225 0.45 0.9 Miles

#### PHASE ONE PENINSULA