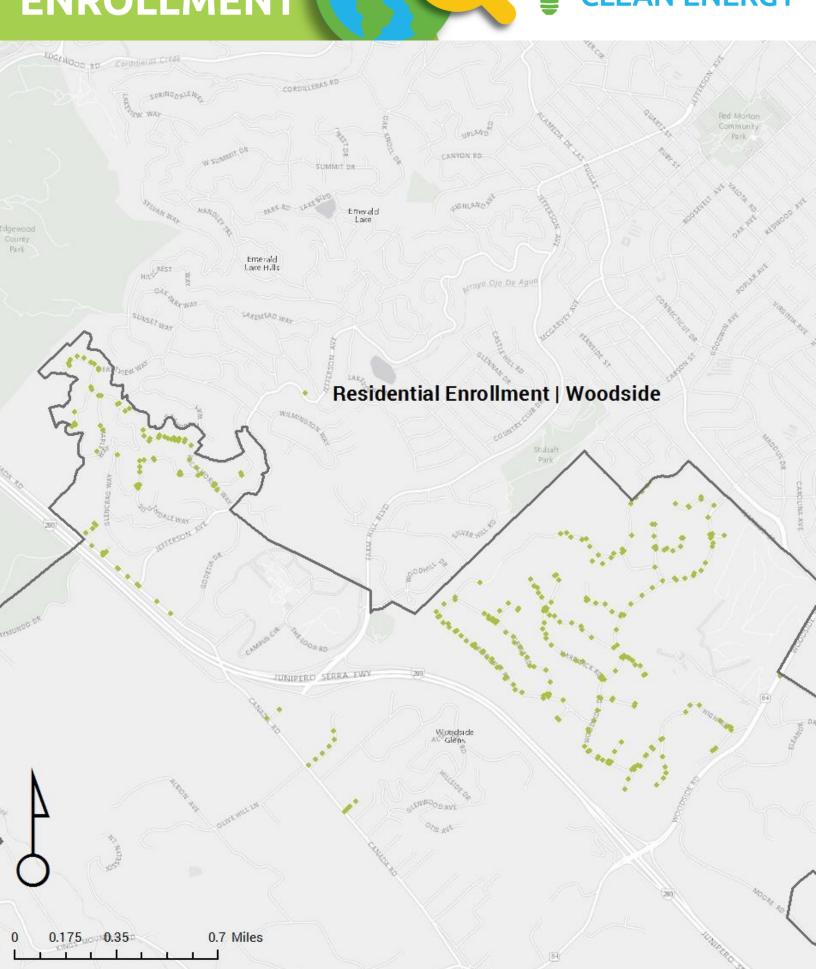

Miles 0.55





# **PHASE ONE** PENINSULA CLEAN ENERGY ENROLLMENT Pacifica Residential Enrollment | Pacifica Shelter

13 Miles

0.325

0.65

#### **PHASE ONE** PENINSULA CLEAN ENERGY **ENROLLMENT** GRECO ISLAND Residential Enrollment | Redwood City Redwood City Reduced June on North Fair Oaks Lindenwood Atherton 0.225 0.45 0.9 Miles

#### PHASE ONE PENINSULA CLEAN ENERGY **ENROLLMENT** BRUNC AVE & Residential Enrollment | San Bruno San Bruno TRENTON DR PRINCETON DR Lomita Park 0.25 0.5 Miles

#### PHASE ONE PENINSULA CLEAN ENERGY ENROLLMENT Belmont ATEWAY DR LAKAGUE DR RAISTON AVE CARMELITA DR ulgas Creek Residential Enrollment | San Carlos Big Canyon 0.6 Miles 0.15 0.3



# **PHASE ONE** PENINSULA CLEAN ENERGY **ENROLLMENT** Residential Enrollment | South San Francisco

0.8 Miles

0.4