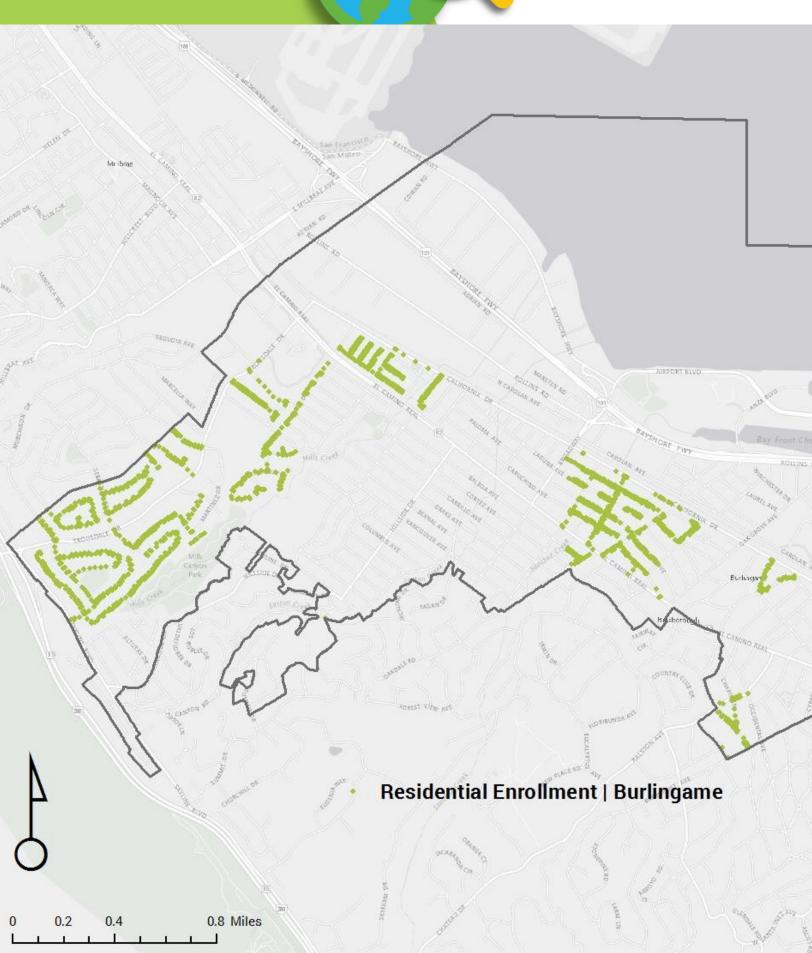

# PCE Phase One Residential Customers | Unincorporated North Fair Oaks HOOVERST edwood Atherton 0.0750.15 0.3 Miles









# **PHASE ONE** PENINSULA CLEAN ENERGY **ENROLLMENT** Residential Enrollment | Belmont 0.4 0.8 Miles

### PHASE ONE PENINSULA CLEAN ENERGY **ENROLLMENT** SAN BENITO RE Residential Enrollment | Brisbane 0.05 0.1 0.2 Miles





#### **PHASE ONE** PENINSULA CLEAN ENERGY **ENROLLMENT** Ingleside San Francisco San Mateo



0.25

0.5

1 Miles



# **PHASE ONE** PENINSULA CLEAN ENERGY **ENROLLMENT** Residential Enrollment | Foster City 0.6 Miles 0.15 0.3

# **PHASE ONE** PENINSULA CLEAN ENERGY **ENROLLMENT** Residential Enrollment | Half Moon Bay 0.4 Miles 0.1 0.2



#### **PHASE ONE** PENINSULA CLEAN ENERGY **ENROLLMENT** Henderson Redwood Junction Fair Oaks Lindenwood Residential Enrollment | Menlo Park Atherton Menlo Palo Alto West Menlo Stanford 1.1 Miles 0.55





# **PHASE ONE** PENINSULA CLEAN ENERGY ENROLLMENT Pacifica Residential Enrollment | Pacifica Shelter

13 Miles

0.325

0.65

#### **PHASE ONE** PENINSULA CLEAN ENERGY **ENROLLMENT** GRECO ISLAND Residential Enrollment | Redwood City Redwood City Reduc